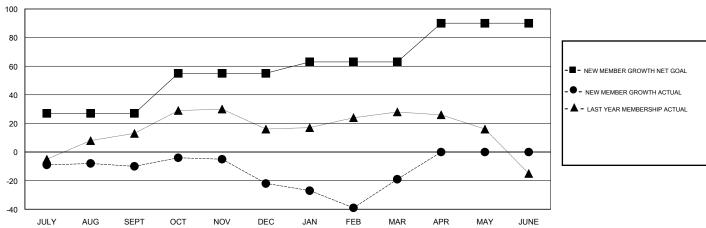

## GOALS AND ACTUAL MEMBERS CUMULATIVE

| DROPPED CLUBS: 0  DROPPED MEMBERS |          | 34 CLUBS OF 54 ADDED 1 OR MORE<br>NEW MEMBERS | GENDER DISTE<br>MALE<br>FEMALE | 1,392 (76.27%)<br>433 (23.73%) |     |
|-----------------------------------|----------|-----------------------------------------------|--------------------------------|--------------------------------|-----|
| DECEASED                          | 17       | CLICK HERE FOR CUMULATIVE                     | TOTAL FAMILY UNIT N            | TOTAL FAMILY UNIT MEMBERS      |     |
| CLUB CANCELLED OTHER              | 0<br>112 | MEMBERSHIP DATA                               | FAMILY MEMBERS PAYING HALF     |                                | 163 |
| TOTAL                             | 129      |                                               | DUES                           | DUES                           |     |