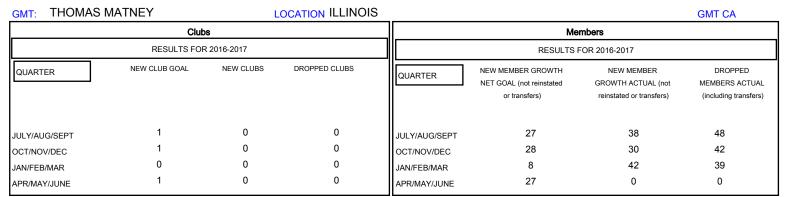

## MONTHLY MEMBERSHIP PROGRESS REPORT

## District 1 D

Results as of: 3/31/2017



## GOALS AND ACTUAL NEW CLUBS CUMULATIVE



## GOALS AND ACTUAL MEMBERS CUMULATIVE



| DROPPED CLUBS: 0  DROPPED MEMBERS |          | 34 CLUBS OF 54 ADDED 1 OR MORE<br>NEW MEMBERS | GENDER DISTE<br>MALE<br>FEMALE | 1,392 (76.27%)<br>433 (23.73%) |     |
|-----------------------------------|----------|-----------------------------------------------|--------------------------------|--------------------------------|-----|
| DECEASED                          | 17       | CLICK HERE FOR CUMULATIVE                     | TOTAL FAMILY UNIT N            | TOTAL FAMILY UNIT MEMBERS      |     |
| CLUB CANCELLED OTHER              | 0<br>112 | MEMBERSHIP DATA                               | FAMILY MEMBERS PAYING HALF     |                                | 163 |
| TOTAL