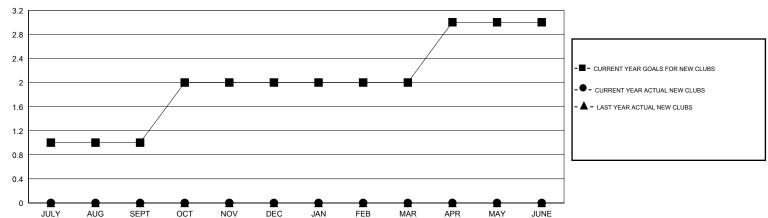

## MONTHLY MEMBERSHIP PROGRESS REPORT

## District 1 D

Results as of: 3/31/2017



## GOALS AND ACTUAL NEW CLUBS CUMULATIVE



## GOALS AND ACTUAL MEMBERS CUMULATIVE



| DROPPED CLUBS: 0  DROPPED MEMBERS |          | 34 CLUBS OF 54 ADDED 1 OR MORE<br>NEW MEMBERS | GENDER DISTE<br>MALE<br>FEMALE | 1,392 (76.27%)<br>433 (23.73%) |     |
|-----------------------------------|----------|-----------------------------------------------|--------------------------------|--------------------------------|-----|
| DECEASED                          | 17       | CLICK HERE FOR CUMULATIVE                     | TOTAL FAMILY UNIT N            | TOTAL FAMILY UNIT MEMBERS      |     |
| CLUB CANCELLED OTHER              | 0<br>112 | MEMBERSHIP DATA                               | FAMILY MEMBERS PAYING HALF     |                                | 163 |
| TOTAL                             | 129      |